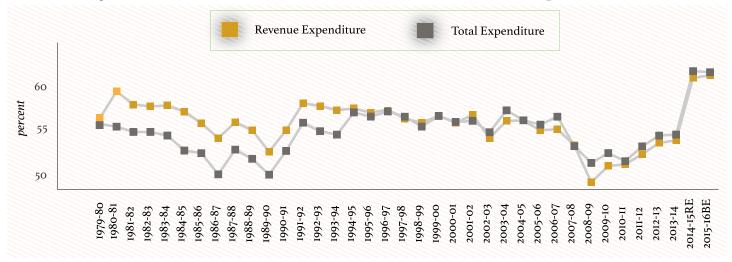

As regards expenditure, State Governments' share in the combined revenue and total expenditures ranged between 49-56 percent and 52-56 percent while Union's share in combined revenue and total expenditures varied between 43-47 percent and 44-48 percent respectively (table 2). The year-wise variation in the shares of states in combined revenue and total expenditure for the period 1979-80 to 2015-16BE is presented in fig 1.

#### Figure 1: Relative Shares of States in Combined Revenue and Total Expenditure

Source: Indian Public Finance Statistics (Various years)

during this period. Interest payments as percent of GDP, however, declined during this period from 6.29 percent in 2002-03 to 4.51 percent in 2012-13