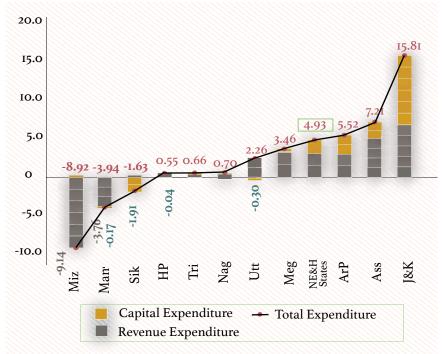

Fig 11 shows the change in expenditure (revenue, capital and total expenditure) between 2014-15

and 2015-16RE. States where total expenditures as percentage of GSDP have declined in 2015-16RE are Gujarat, Karnataka and Mizoram. In Gujarat and Mizoram the decline in total expenditure is due to the decrease in capital expenditure while in Karnataka there is a decline in both revenue and capital expenditure. The states where capital expenditure as percentage of GSDP have declined during this period are Gujarat, Karnataka, Mizoram and Uttarakhand while states which are faced with a reduction in revenue expenditure are Karnataka, Kerala, West Bengal, Manipur and Tripura.

Comparing expenditures as percentage of GSDP

Figure 12: Change in Expenditures between 2016-17BE and 2014-15 (as percent of GSDP)

NE&H States

Source: Finance Accounts and 2016-17Budget documents of States.

between 2014-15 and 2016-17BE we find total expenditures to have declined in 2016-17BE in 8

states: Gujarat, Karnataka, Punjab, Tamil Nadu, West Bengal, Manipur, Mizoram and Sikkim (fig

Source: Finance Accounts and 2016-17Budget documents of States.

12). Of these Gujarat, Karnataka, Tamil Nadu, and Manipur budgeted for a decline in both revenue and capital expenditures while West Bengal, Punjab, Maharashtra and Mizoram budgeted for a decline in revenue expenditure only. Capital expenditure is also budgeted to decline in Sikkim, Himachal Pradesh and Uttarakhand. Reduction in central transfers as percentage of GSDP in many states will have implications on expenditures, especially social sector expenditures by states. The expenditure behavior of states will also be influenced by the change in the composition of central transfers in favour of untied and formula based transfers as the states will now have relatively more untied funds at their disposal to spend on items/sectors in accordance to their priorities. We examine the impact of these on expenditures on social services in states and within the social services we focus on the two most important sectors, education (i.e., Education, Arts, Sports and Culture) and health (i.e., Medical and Public Health).