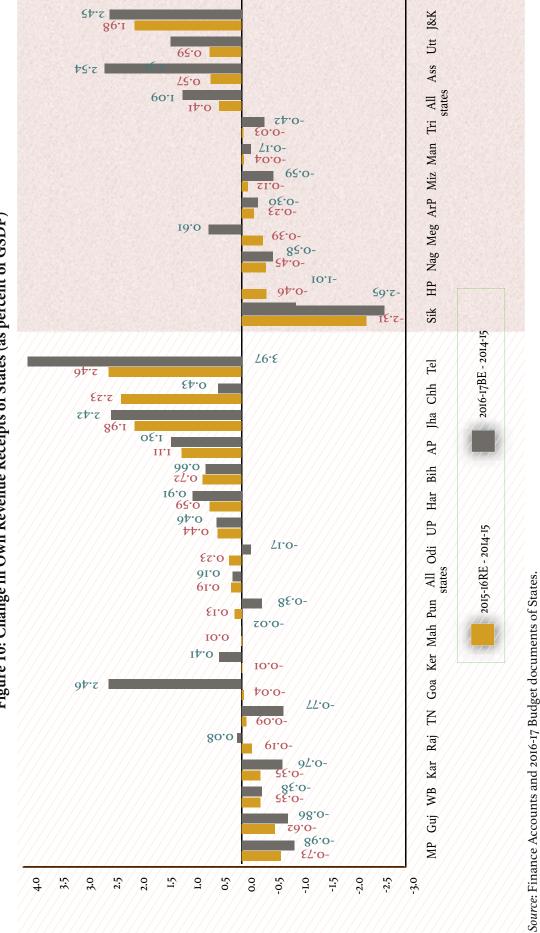

State wise analysis shows that among the major states, own revenues as percentage of GSDP in 2015-16RE is lower than that in 2014-15 in 8 states namely, Madhya Pradesh, Gujarat, West Bengal, Karnataka, Rajasthan, Tamil Nadu, Goa and Kerala. Among the NE&H states we find, with the exception of J&K, Uttarakhand, and Assam, all the other states report a fall in their own revenues during this period (fig 10). States which show an increase in own revenues by more than 1 percent of GSDP during this period are Telangana, Chhattisgarh, Jharkhand, Andhra Pradesh, J&K, and Uttarakhand. All states' average own revenues show a marginal increase of 0.19 percent during this period. Comparing the change in own revenues (as percentage of GSDP) between 2014-15 and 2016-17BE we see that among the 18 major states, 8 states show a decline in own revenues. Tamil Nadu, Karnataka, Gujarat and Madhya Pradesh report a decline of more than 0.75 percent of GSDP during this period. Among the NE&H states J&K, Uttarakhand, Assam and Meghalaya budgeted for an increase in own revenues with Sikkim and Himachal Pradesh reporting a decline of more than 1 percent of GSDP.

Note: Figures in parenthesis refer to decrease in total revenue receipts (TRR) as percentage of GSDP in 2015-16RE over 2011-12 and 2014-15.

2014-15. From the table we see that TRR were lower for 10 states in 2016-17BE as compared to those in 2014-15 and for 8 states when we compare 2015-16RE with 2014-15. However, the states where TRR is lower in both 2016-17BE and 2015-16RE as compared to 2014-15 are Gujarat, Karnataka, Punjab, Manipur, Nagaland, Sikkim and Tripura (7 states) as evident from table 8.