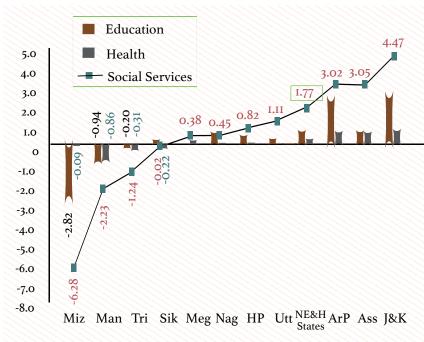

between 2014-15 and 2016-17BE we find total expenditures to have declined in 2016-17BE in 8

states: Gujarat, Karnataka, Punjab, Tamil Nadu, West Bengal, Manipur, Mizoram and Sikkim (fig

Source: Finance Accounts and 2016-17Budget documents of States.

12). Of these Gujarat, Karnataka, Tamil Nadu, and Manipur budgeted for a decline in both revenue and capital expenditures while West Bengal, Punjab, Maharashtra and Mizoram budgeted for a decline in revenue expenditure only. Capital expenditure is also budgeted to decline in Sikkim, Himachal Pradesh and Uttarakhand. Reduction in central transfers as percentage of GSDP in many states will have implications on expenditures, especially social sector expenditures by states. The expenditure behavior of states will also be influenced by the change in the composition of central transfers in favour of untied and formula based transfers as the states will now have relatively more untied funds at their disposal to spend on items/sectors in accordance to their priorities. We examine the impact of these on expenditures on social services in states and within the social services we focus on the two most important sectors, education (i.e., Education, Arts, Sports and Culture) and health (i.e., Medical and Public Health).