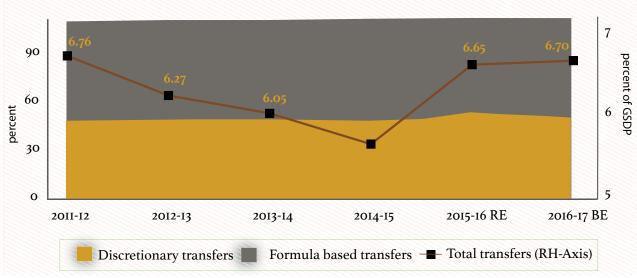

Including direct transfers to implementing agencies as part of the overall central transfers to states we find that transfers from central government as percentage of GSDP have declined sharply from 6.76 per cent in 2011-12 to 5.67 per cent in 2014-15 (fig 4). Post FFC award (i.e., in 2015-16RE) total central transfers as percentage of GSDP increased by about 1 percentage points to 6.65 percent and in 2016-17 it is budgeted to be around 6.70 percent.

in nature and are intended to provide incentives to sub-national governments to undertake specific programs or activities. We have considered tax devolution to states by the Finance Commissions, NCA (or plan grants to states though the Gadgil-Mukherjee formula) and the post-devolution Non-plan Revenue Deficit Grants<sup>6</sup> recommended by Finance Commissions as General Purpose transfers while all other transfers to states (plan and non-plan) are clubbed together as Specific Purpose transfers. Fig 5 shows the general purpose and specific purpose transfers as percent of total transfers in India since 2010-11. The share of general purpose transfers in total transfers increased from 50.61 percent in 2010-11 to 62.60 percent in 2015-16RE while that of specific purpose transfers have declined from 49.39 percent to 37.40 percent during this period. In other words there has been a decline in the share of conditional and tied transfers in recent years while unconditional or general purpose transfers have become more dominant form of transfers thereby providing greater fiscal autonomy to the sub-national governments.

<sup>6)</sup> In case of FFC it is the post-devolution Revenue Deficit Grant.

Figure 4: Overall transfers from Central Government

Source: Finance Accounts (various years); 2016-17 Budget document of States