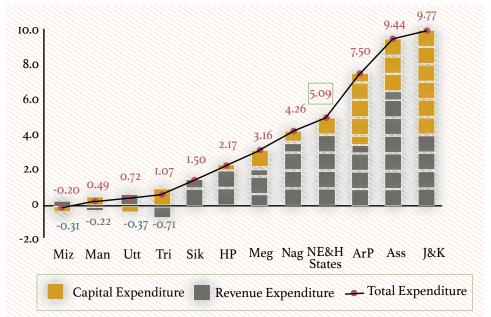

Fig 11 shows the change in expenditure (revenue, capital and total expenditure) between 2014-15

and 2015-16RE. States where total expenditures as percentage of GSDP have declined in 2015-16RE are Gujarat, Karnataka and Mizoram. In Gujarat and Mizoram the decline in total expenditure is due to the decrease in capital expenditure while in Karnataka there is a decline in both revenue and capital expenditure. The states where capital expenditure as percentage of GSDP have declined during this period are Gujarat, Karnataka, Mizoram and Uttarakhand while states which are faced with a reduction in revenue expenditure are Karnataka, Kerala, West Bengal, Manipur and Tripura.

Comparing expenditures as percentage of GSDP

Figure 12: Change in Expenditures between 2016-17BE and 2014-15 (as percent of GSDP)

NE&H States

Source: Finance Accounts and 2016-17Budget documents of States.

between 2014-15 and 2016-17BE we find total expenditures to have declined in 2016-17BE in 8

states: Gujarat, Karnataka, Punjab, Tamil Nadu, West Bengal, Manipur, Mizoram and Sikkim (fig

Source: Finance Accounts and 2016-17Budget documents of States.

12). Of these Gujarat, Karnataka, Tamil Nadu, and Manipur budgeted for a decline in both revenue and capital expenditures while West Bengal, Punjab, Maharashtra and Mizoram budgeted for a decline in revenue expenditure only. Capital expenditure is also budgeted to decline in Sikkim, Himachal Pradesh and Uttarakhand. Reduction in central transfers as percentage of GSDP in many states will have implications on expenditures, especially social sector expenditures by states. The expenditure behavior of states will also be influenced by the change in the composition of central transfers in favour of untied and formula based transfers as the states will now have relatively more untied funds at their disposal to spend on items/sectors in accordance to their priorities. We examine the impact of these on expenditures on social services in states and within the social services we focus on the two most important sectors, education (i.e., Education, Arts, Sports and Culture) and health (i.e., Medical and Public Health).