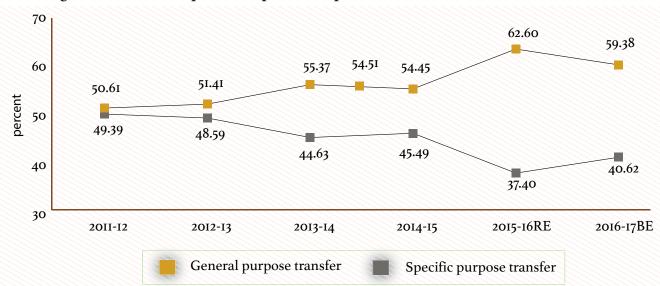

in nature and are intended to provide incentives to sub-national governments to undertake specific programs or activities. We have considered tax devolution to states by the Finance Commissions, NCA (or plan grants to states though the Gadgil-Mukherjee formula) and the post-devolution Non-plan Revenue Deficit Grants<sup>6</sup> recommended by Finance Commissions as General Purpose transfers while all other transfers to states (plan and non-plan) are clubbed together as Specific Purpose transfers. Fig 5 shows the general purpose and specific purpose transfers as percent of total transfers in India since 2010-11. The share of general purpose transfers in total transfers increased from 50.61 percent in 2010-11 to 62.60 percent in 2015-16RE while that of specific purpose transfers have declined from 49.39 percent to 37.40 percent during this period. In other words there has been a decline in the share of conditional and tied transfers in recent years while unconditional or general purpose transfers have become more dominant form of transfers thereby providing greater fiscal autonomy to the sub-national governments.