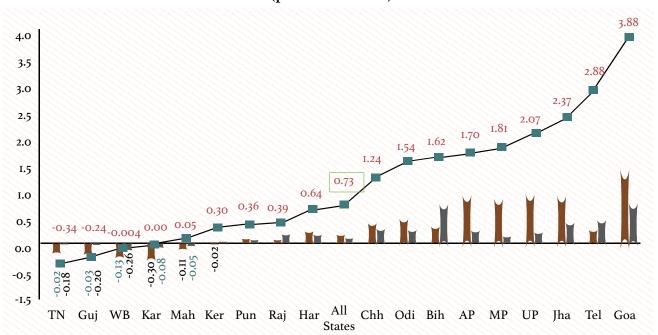

between 2014-15 and 2016-17BE we find total expenditures to have declined in 2016-17BE in 8

states: Gujarat, Karnataka, Punjab, Tamil Nadu, West Bengal, Manipur, Mizoram and Sikkim (fig

Source: Finance Accounts and 2016-17Budget documents of States.

12). Of these Gujarat, Karnataka, Tamil Nadu, and Manipur budgeted for a decline in both revenue and capital expenditures while West Bengal, Punjab, Maharashtra and Mizoram budgeted for a decline in revenue expenditure only. Capital expenditure is also budgeted to decline in Sikkim, Himachal Pradesh and Uttarakhand. Reduction in central transfers as percentage of GSDP in many states will have implications on expenditures, especially social sector expenditures by states. The expenditure behavior of states will also be influenced by the change in the composition of central transfers in favour of untied and formula based transfers as the states will now have relatively more untied funds at their disposal to spend on items/sectors in accordance to their priorities. We examine the impact of these on expenditures on social services in states and within the social services we focus on the two most important sectors, education (i.e., Education, Arts, Sports and Culture) and health (i.e., Medical and Public Health).