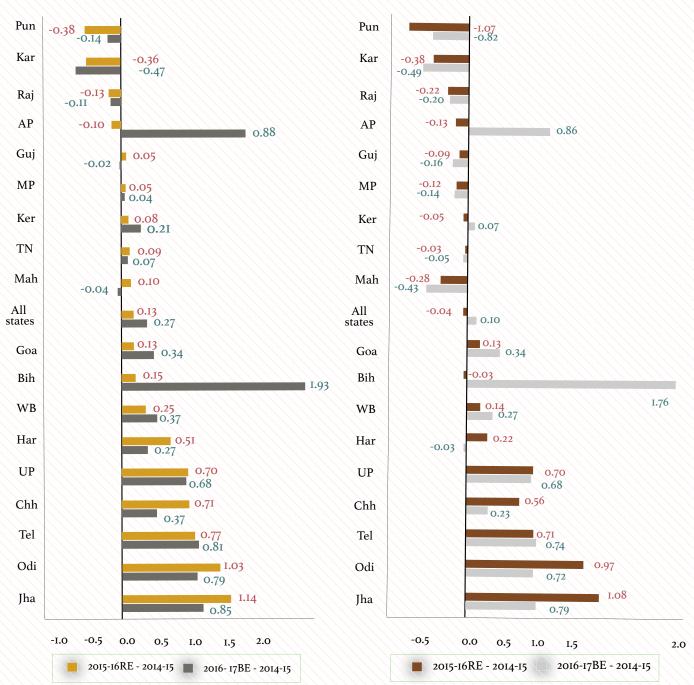

We also examine the change in grants-in-aid to states as percentage of GSDP between 2014-15 and 2015-16RE and between 2014-15 and 2016-17BE. Let us first look at grants-in-aid to 18 major states. Between 2014-15 and 2015-16RE, we find grants going through state budgets as percentage of GSDP to have increased for most of the states (fig 7a). States experiencing a decline in grants are Punjab, Karnataka, Rajasthan and Andhra Pradesh. Including grants going directly to the state implementing agencies routed outside the state budgets, we find total grants as percentage GSDP to have declined in 10 states (see fig 7b). Grants aggregating across all states as percent of GSDP declined by about 0.04 percent of GSDP during this period.

Considering the change in grants between 2014-15 and 2016-17BE we find grants going through state budgets as percentage of GSDP have declined in 5 states - Punjab, Karnataka, Rajasthan, Gujarat, and Maharashtra. If we include it with the grants going outside the state budgets, we find that the number of states where grants, as percent of GSDP, have declined have increased to 8 (fig 7b).

Fig 8 shows the change in grants as percentage of GSDP in the NE&H states. Not many states show an increase in grants going through state budgets between 2014-15 and 2015-16RE. States where the share of grants going through state budgets has increased during this period are Himachal Pradesh,

Grants going through state budget

Grants going through and outside state budget

Source: Finance Accounts (various years); 2016-17 Budget document of States

J&K and Uttarakhand. If we consider the change in such grants between 2014-15 and 2016-17BE, we find the grants as percentage of GSDP to have increased in 4 states namely, J&K, Assam, Himachal Pradesh, and Uttarakhand (fig 8a). Including grants going outside the state budgets to the implanting agencies in the state, one finds the same set of states to have experienced an increase in grants between 2014-15 and 2015-16RE and between 2014-15 and

#### 2016-17BE.

State-wise analysis reveal that while all states benefitted from the increase in tax devolution in 2015-16RE and 2016-17BE as compared to 2014-15, many of them experienced a reduction in central grants during this period. State wise combined effect of increased devolution and reduction in central grants is presented in fig 9. Between 2014-15 and 2015-16RE

#### Figure 8: Change in Grants-in-aid to NE&H States (as percent of GSDP)

Source: Finance Accounts (various years); 2016-17 Budget document of States

and 2014-15 and 2016-17BE we see that most states have benefitted from the increased transfers from Union Government. The all states' average increase in transfers as has been respectively 0.83 percent and 0.98 percent of GSDP. However, states where transfers as percentage of GSDP have declined between 2014-15 and 2015-16RE are Manipur, Assam, Nagaland, Punjab and Tripura. Between 2014-15 and 2016-17BE, transfers as percentage of GSDP are budgeted to decline in Manipur, Nagaland, Sikkim, Punjab and Maharashtra.

From the above discussion, we see that the impact of recent policy changes on central transfers to states has been different across states. While most states seems to have benefitted by an increase in transfers in 2015-16RE and 2016-17BE as compared to 2014-15, five states experiences a decline in overall transfers as percentage of GSDP. These are Manipur, Assam, Nagaland, Punjab and Tripura (between 2014-15 and 2015-16RE) and Manipur, Nagaland,