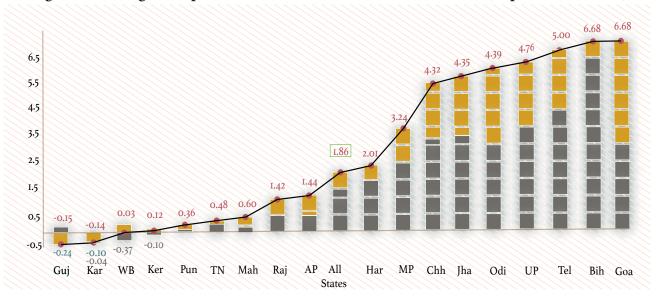

Fig 11 shows the change in expenditure (revenue, capital and total expenditure) between 2014-15

and 2015-16RE. States where total expenditures as percentage of GSDP have declined in 2015-16RE are Gujarat, Karnataka and Mizoram. In Gujarat and Mizoram the decline in total expenditure is due to the decrease in capital expenditure while in Karnataka there is a decline in both revenue and capital expenditure. The states where capital expenditure as percentage of GSDP have declined during this period are Gujarat, Karnataka, Mizoram and Uttarakhand while states which are faced with a reduction in revenue expenditure are Karnataka, Kerala, West Bengal, Manipur and Tripura.

Comparing expenditures as percentage of GSDP

Figure 12: Change in Expenditures between 2016-17BE and 2014-15 (as percent of GSDP)

NE&H States

Source: Finance Accounts and 2016-17Budget documents of States.

between 2014-15 and 2016-17BE we find total expenditures to have declined in 2016-17BE in 8

states: Gujarat, Karnataka, Punjab, Tamil Nadu, West Bengal, Manipur, Mizoram and Sikkim (fig

Source: Finance Accounts and 2016-17Budget documents of States.

12). Of these Gujarat, Karnataka, Tamil Nadu, and Manipur budgeted for a decline in both revenue and capital expenditures while West Bengal, Punjab, Maharashtra and Mizoram budgeted for a decline in revenue expenditure only. Capital expenditure is also budgeted to decline in Sikkim, Himachal Pradesh and Uttarakhand. Reduction in central transfers as percentage of GSDP in many states will have implications on expenditures, especially social sector expenditures by states. The expenditure behavior of states will also be influenced by the change in the composition of central transfers in favour of untied and formula based transfers as the states will now have relatively more untied funds at their disposal to spend on items/sectors in accordance to their priorities. We examine the impact of these on expenditures on social services in states and within the social services we focus on the two most important sectors, education (i.e., Education, Arts, Sports and Culture) and health (i.e., Medical and Public Health).