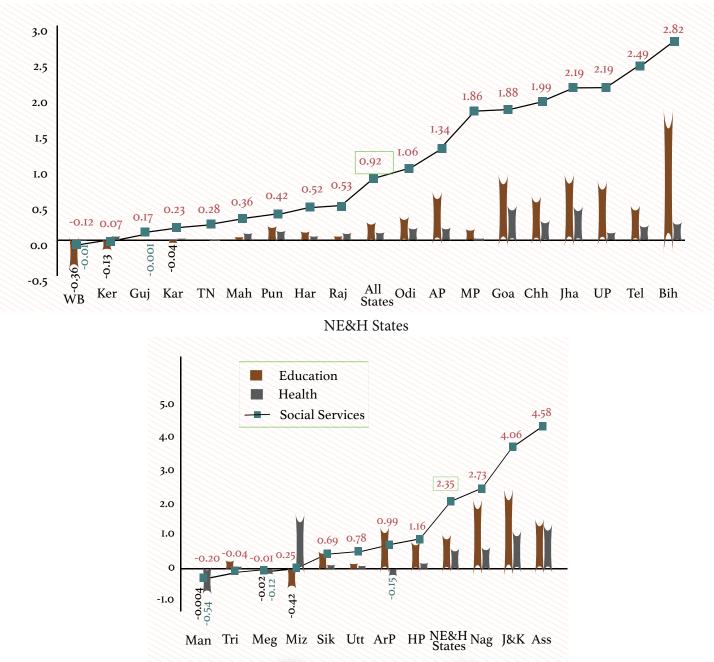

Fig 11 shows the change in expenditure (revenue, capital and total expenditure) between 2014-15

and 2015-16RE. States where total expenditures as percentage of GSDP have declined in 2015-16RE are Gujarat, Karnataka and Mizoram. In Gujarat and Mizoram the decline in total expenditure is due to the decrease in capital expenditure while in Karnataka there is a decline in both revenue and capital expenditure. The states where capital expenditure as percentage of GSDP have declined during this period are Gujarat, Karnataka, Mizoram and Uttarakhand while states which are faced with a reduction in revenue expenditure are Karnataka, Kerala, West Bengal, Manipur and Tripura.

between 2014-15 and 2016-17BE we find total expenditures to have declined in 2016-17BE in 8

states: Gujarat, Karnataka, Punjab, Tamil Nadu, West Bengal, Manipur, Mizoram and Sikkim (fig

Source: Finance Accounts and 2016-17Budget documents of States.

12). Of these Gujarat, Karnataka, Tamil Nadu, and Manipur budgeted for a decline in both revenue and capital expenditures while West Bengal, Punjab, Maharashtra and Mizoram budgeted for a decline in revenue expenditure only. Capital expenditure is also budgeted to decline in Sikkim, Himachal Pradesh and Uttarakhand. Reduction in central transfers as percentage of GSDP in many states will have implications on expenditures, especially social sector expenditures by states. The expenditure behavior of states will also be influenced by the change in the composition of central transfers in favour of untied and formula based transfers as the states will now have relatively more untied funds at their disposal to spend on items/sectors in accordance to their priorities. We examine the impact of these on expenditures on social services in states and within the social services we focus on the two most important sectors, education (i.e., Education, Arts, Sports and Culture) and health (i.e., Medical and Public Health).