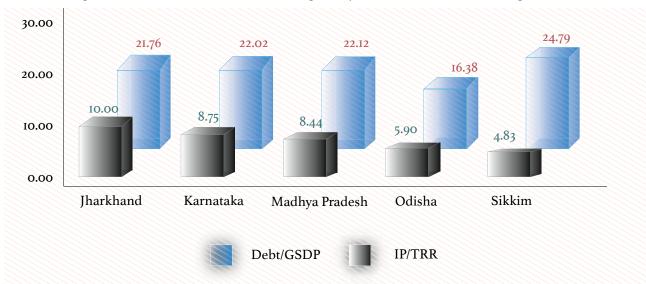

#### Table II: Debt and Deficits

**Note:** Deficit (-) and Surplus (+); IP: Interest Payment; TRR: Total Revenue Receipt *Source*: Finance Accounts and Budget documents of States.

<sup>12)</sup> Though the number of states having fiscal deficit greater than 3 percent of GSDP is same for the three years 2014-15, 2015-16RE and 2016-17BE, they are not necessarily the same states. The following states had FD higher than 3 percent in (a) 2014-15: Andhra Pradesh, Chhattisgarh, Himachal Pradesh, Jammu & Kashmir, Jharkhand, Kerala, Manipur, Meghalaya, Mizoram, Rajasthan, Tripura, Uttar Pradesh, Uttarakhand and West Bengal, (b) 2015-16RE: Assam, Bihar, Goa, Haryana, Himachal Pradesh, Jammu & Kashmir, Jharkhand, Madhya Pradesh, Manipur, Nagaland, Rajasthan, Sikkim, Tripura, and Uttar Pradesh, (c) 2016-17BE: Bihar, Goa, Haryana, Jammu & Kashmir, Kerala, Madhya Pradesh, Manipur, Meghalaya, Odisha, Rajasthan, Sikkim, Telangana, Tripura, and Uttar Pradesh.

| States with                      | Revenue<br>Surplus<br>in 2013-14                                                                 | Revenue<br>Deficit in<br>2013-14 | Revenue<br>Surplus<br>in 2014-15                                           | Revenue<br>Deficit in<br>2014-15                          | Revenue<br>Surplus<br>in 2015-16<br>RE                                                       | Revenue<br>Deficit<br>in 2015-16<br>RE  | Revenue<br>Surplus<br>in 2016-17<br>BE                                                                         | Revenue<br>Deficit<br>in 2016-17<br>BE |
|----------------------------------|--------------------------------------------------------------------------------------------------|----------------------------------|----------------------------------------------------------------------------|-----------------------------------------------------------|----------------------------------------------------------------------------------------------|-----------------------------------------|----------------------------------------------------------------------------------------------------------------|----------------------------------------|
| Revenue<br>Surplus in<br>2011-12 | AP, ArP,<br>Ass, Bih,<br>Guj, J&K,<br>Jha, Kar,<br>MP, Man,<br>Nag, Odi,<br>Sik, Tri,<br>UP, Utt | Chh, Goa,<br>HP, Miz,<br>Raj, TN | ArP, Bih,<br>Goa, Guj,<br>Kar, MP,<br>Man,<br>Nag, Odi,<br>Sik, Tri,<br>UP | AP, Ass,<br>Chh, HP,<br>J&K, Jha,<br>Miz, Raj,<br>TN, Utt | ArP, Chh,<br>Guj, J&K,<br>Jha, Kar,<br>MP, Man,<br>Miz, Nag,<br>Odi, Sik,<br>Tri, UP,<br>Utt | AP, Ass,<br>Bih, Goa,<br>HP, Raj,<br>TN | ArP, Ass,<br>Bih, Chh,<br>Goa, Guj,<br>J&K, Jha,<br>Kar, MP,<br>Man, Miz,<br>Nag, Odi,<br>Sik, Tri,<br>UP, Utt | AP, HP,<br>Raj, TN                     |
| (22 states)                      | (16 states)                                                                                      | (6 states)                       | (12 states)                                                                | (10 states)                                               | (15 states)                                                                                  | (7 States)                              | (18 states)                                                                                                    | (4 states)                             |
| Revenue<br>Deficit in<br>2011-12 | Meg                                                                                              | Har, Ker,<br>Mah,<br>Pun, WB     | Meg                                                                        | Har, Ker,<br>Mah,<br>Pun, WB                              | Meg                                                                                          | Har, Ker,<br>Mah,<br>Pun, WB            | Meg, WB                                                                                                        | Har, Ker,<br>Mah, Pun                  |
| (6 states)                       | (I state)                                                                                        | (5 states)                       | (I state)                                                                  | (5 states)                                                | (I state)                                                                                    | (5 states)                              | (2 states)                                                                                                     | (4 states)                             |
| Total                            | 17 States                                                                                        | II States                        | 13 States                                                                  | 15 States                                                 | 16 States                                                                                    | 12 States                               | 20 States                                                                                                      | 8 States                               |