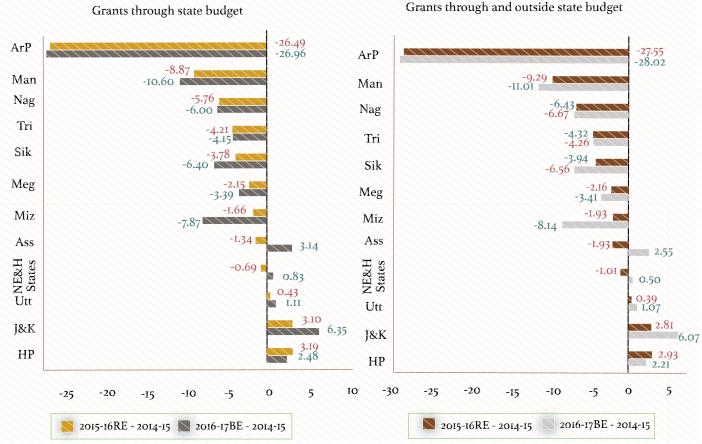

Fig 8 shows the change in grants as percentage of GSDP in the NE&H states. Not many states show an increase in grants going through state budgets between 2014-15 and 2015-16RE. States where the share of grants going through state budgets has increased during this period are Himachal Pradesh,

Grants going through state budget

Grants going through and outside state budget

Source: Finance Accounts (various years); 2016-17 Budget document of States

J&K and Uttarakhand. If we consider the change in such grants between 2014-15 and 2016-17BE, we find the grants as percentage of GSDP to have increased in 4 states namely, J&K, Assam, Himachal Pradesh, and Uttarakhand (fig 8a). Including grants going outside the state budgets to the implanting agencies in the state, one finds the same set of states to have experienced an increase in grants between 2014-15 and 2015-16RE and between 2014-15 and