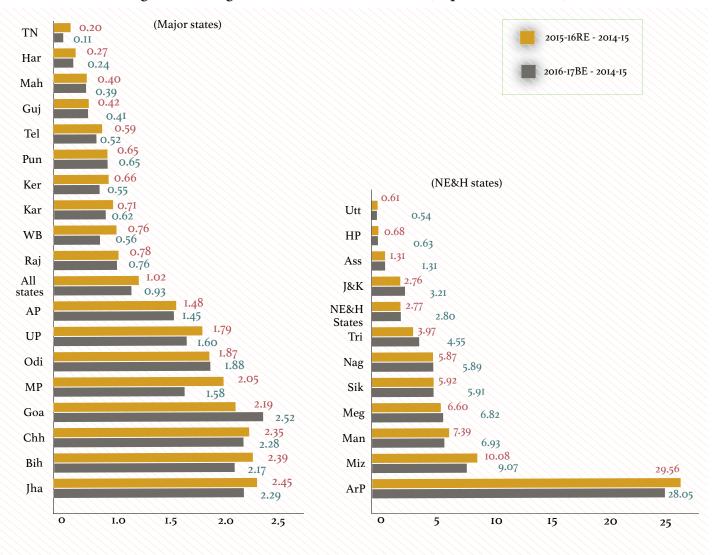

Figure 5: General Purpose and Specific Purpose Transfers as Percent of Total Transfers

Source: Finance Accounts and Budget document of States; Ministry of Finance, Government of India

Government will not be uniform across states. Let us now look at the impact of these policy changes on the fiscal space of individual states. The analysis is done by taking the difference of values of key parameters viz. tax devolution, grants-in-aid, total central transfers (all expressed as percentage of GSDP) between (a) 2014-15, the terminal year of the TFC award and 2015-16RE, the first year of the FFC award and (b) 2014-15 and 2016-17BE, the latest year for which data on states finances are available. Figure 6 shows the change in tax devolution (as percentage of GSDP) between 2014-15 and 2015-16RE and between 2014-15 and 2016-17BE. The states are arranged in descending order of difference between 2014-15 and 2015-16RE. As evident from fig 6 all states have benefited from the increase in tax devolution recommended by FFC in 2016-17BE and 2015-16RE as compared to 2014-15. All states' average increase in tax devolution ranges between 0.93 to 1.02 percent of GSDP. States that have benefitted the most are Jharkhand, Bihar, Chhattisgarh, Goa, Madhya Pradesh, Odisha, UP and Andhra Pradesh. For Tamil Nadu and Haryana the increase in devolution has been very marginal. In the case of North Eastern and Himalayan (NE&H) States, the state which has gained the most is Arunachal Pradesh while the increase is lowest for Uttarakhand and Himachal Pradesh. The substantial increase in tax devolution to Arunachal Pradesh is mainly due to the inclusion of forest cover criteria by FFC in

#### Figure 6: Change in Tax Devolution to States (as percent of GSDP)

Source: Finance Accounts (various years); 2016-17 Budget document of States

determining its inter se share for states. For NE&H states the average increase in tax devolution ranges between 2.77 to 2.80 percent of NE&H states' combined GSDP.