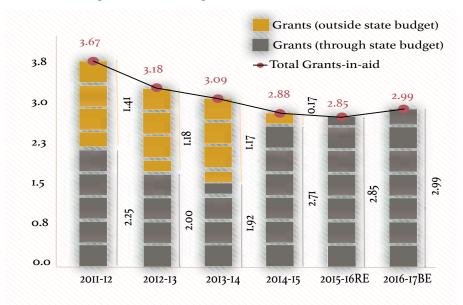

In addition to the grants that were being routed through state budgets, Union government was making direct transfers to state implementing agencies which were being channelized outside the Consolidated Fund of States. From 2014-15 onwards these grants are routed through the State budgets. Adding grants that were going directly to state implementing agencies bypassing the state budgets to those routed through state budgets, we find that total grants as a percentage of GSDP have in fact declined from 3.67 percent in 2011-12 to 2.99 percent in 2016-17BE as evident from Fig 3. This is not surprising given that restructuring of grants was done to accommodate enhanced tax devolution.

#### Table 5: Central Transfers to States

|   |                                                                                      |         |                |          |          | (             | Ks. In crores) |
|---|--------------------------------------------------------------------------------------|---------|----------------|----------|----------|---------------|----------------|
|   |                                                                                      | 2011-12 | 2012-13        | 2013-14  | 2014-15  | 2015-16<br>RE | 2016-17<br>BE  |
| Ι | Tax Devolution                                                                       | 255592  | 291531         | 318275   | 333982   | 516724        | 581065         |
| 2 | Grants (through State Budget)                                                        | 186229  | 188682         | 205952   | 325236   | 386825        | 467088         |
| 3 | Central transfers [I+2]                                                              | 441821  | 480213         | 524227   | 659218   | 903549        | 1048153        |
| 4 | All States' GSDP                                                                     | 8272575 | 9421443        | 10728508 | 11990017 | 13595030      | 15647672       |
|   | Central Transfers (% of GSDP)                                                        | 5.34    | 5.10           | 4.89     | 5.50     | 6.65          | 6.70           |
|   | a) Tax Devolution (% of GSDP)                                                        | 3.09    | 3.09           | 2.97     | 2.79     | 3.80          | 3.71           |
|   | b) Grants through state budget (% of GSDP)                                           | 2.25    | 2.00           | I.92     | 2.71     | 2.85          | 2.99           |
| 5 | Grants (outside State Budget)                                                        | 117013  | 110966         | 125203   | 20543    |               |                |
| 6 | Total Grants (through & outside State<br>Budget) [2+5]                               | 303243  | 299647         | 331155   | 345780   | 386825        | 467088         |
| 7 | Total Central Transfers (through & out-<br>side state budgets) [3+5]                 | 558834  | 591178         | 649430   | 679762   | 903549        | 1048153        |
|   | Share of Total Central Transfers<br>(through & outside state budget) as % of<br>GSDP | 6.76    | 6.27           | 6.05     | 5.67     | 6.65          | 6.70           |
|   | a) Total Grants (through & outside State<br>Budget) as % of GSDP                     | 3.67    | 3.18           | 3.09     | 2.88     | 2.85          | 2.99           |
|   | b) Grants outside State Budget (% of GSDP)                                           | I.4I    | 1.18           | 1.17     | 0.17     |               |                |
|   | Composition of Central Transfers (%)                                                 |         |                |          |          |               |                |
|   | Share in Central taxes & duties                                                      | 45.74   | 49 <b>.</b> 3I | 49.01    | 49.13    | 57.19         | 55.44          |
|   | Grants (through & outside State Budget)                                              | 54.26   | 50.69          | 50.99    | 50.87    | 42.81         | 44.56          |
|   | Total Transfers                                                                      | 100.00  | 100.00         | 100.00   | 100.00   | 100.00        | 100.00         |