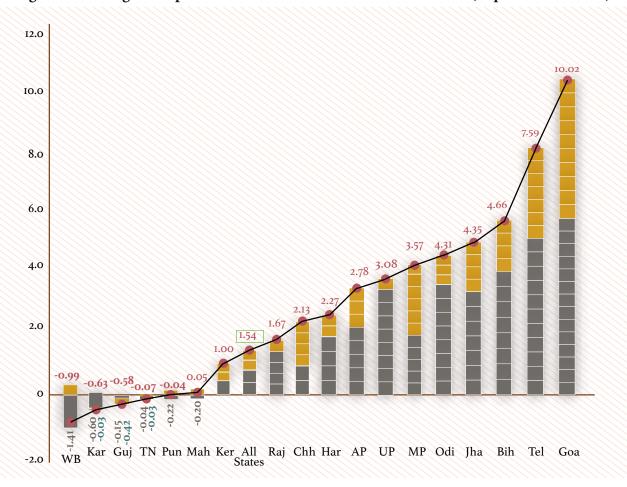

Fig 11 shows the change in expenditure (revenue, capital and total expenditure) between 2014-15

and 2015-16RE. States where total expenditures as percentage of GSDP have declined in 2015-16RE are Gujarat, Karnataka and Mizoram. In Gujarat and Mizoram the decline in total expenditure is due to the decrease in capital expenditure while in Karnataka there is a decline in both revenue and capital expenditure. The states where capital expenditure as percentage of GSDP have declined during this period are Gujarat, Karnataka, Mizoram and Uttarakhand while states which are faced with a reduction in revenue expenditure are Karnataka, Kerala, West Bengal, Manipur and Tripura.

Comparing expenditures as percentage of GSDP

Figure 12: Change in Expenditures between 2016-17BE and 2014-15 (as percent of GSDP)

NE&H States

Source: Finance Accounts and 2016-17Budget documents of States.

between 2014-15 and 2016-17BE we find total expenditures to have declined in 2016-17BE in 8

states: Gujarat, Karnataka, Punjab, Tamil Nadu, West Bengal, Manipur, Mizoram and Sikkim (fig

Source: Finance Accounts and 2016-17Budget documents of States.

12). Of these Gujarat, Karnataka, Tamil Nadu, and Manipur budgeted for a decline in both revenue and capital expenditures while West Bengal, Punjab, Maharashtra and Mizoram budgeted for a decline in revenue expenditure only. Capital expenditure is also budgeted to decline in Sikkim, Himachal Pradesh and Uttarakhand. Reduction in central transfers as percentage of GSDP in many states will have implications on expenditures, especially social sector expenditures by states. The expenditure behavior of states will also be influenced by the change in the composition of central transfers in favour of untied and formula based transfers as the states will now have relatively more untied funds at their disposal to spend on items/sectors in accordance to their priorities. We examine the impact of these on expenditures on social services in states and within the social services we focus on the two most important sectors, education (i.e., Education, Arts, Sports and Culture) and health (i.e., Medical and Public Health).