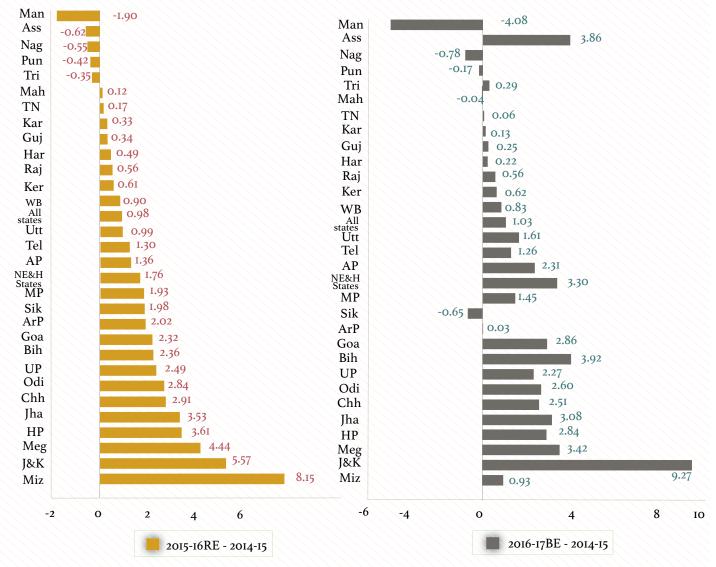

State wise analysis shows that among the major states, own revenues as percentage of GSDP in 2015-16RE is lower than that in 2014-15 in 8 states namely, Madhya Pradesh, Gujarat, West Bengal, Karnataka, Rajasthan, Tamil Nadu, Goa and Kerala. Among the NE&H states we find, with the exception of J&K, Uttarakhand, and Assam, all the other states report a fall in their own revenues during this period (fig 10). States which show an increase in own revenues by more than 1 percent of GSDP during this period are Telangana, Chhattisgarh, Jharkhand, Andhra Pradesh, J&K, and Uttarakhand. All states' average own revenues show a marginal increase of 0.19 percent during this period. Comparing the change in own revenues (as percentage of GSDP) between 2014-15 and 2016-17BE we see that among the 18 major states, 8 states show a decline in own revenues. Tamil Nadu, Karnataka, Gujarat and Madhya Pradesh report a decline of more than 0.75 percent of GSDP during this period. Among the NE&H states J&K, Uttarakhand, Assam and Meghalaya budgeted for an increase in own revenues with Sikkim and Himachal Pradesh reporting a decline of more than 1 percent of GSDP.

#### Figure 6: Change in Tax Devolution to States (as percent of GSDP)

Source: Finance Accounts (various years); 2016-17 Budget document of States

determining its inter se share for states. For NE&H states the average increase in tax devolution ranges between 2.77 to 2.80 percent of NE&H states' combined GSDP.

We also examine the change in grants-in-aid to states as percentage of GSDP between 2014-15 and 2015-16RE and between 2014-15 and 2016-17BE. Let us first look at grants-in-aid to 18 major states. Between 2014-15 and 2015-16RE, we find grants going through state budgets as percentage of GSDP to have increased for most of the states (fig 7a). States experiencing a decline in grants are Punjab, Karnataka, Rajasthan and Andhra Pradesh. Including grants going directly to the state implementing agencies routed outside the state budgets, we find total grants as percentage GSDP to have declined in 10 states (see fig 7b). Grants aggregating across all states as percent of GSDP declined by about 0.04 percent of GSDP during this period.

Considering the change in grants between 2014-15 and 2016-17BE we find grants going through state budgets as percentage of GSDP have declined in 5 states - Punjab, Karnataka, Rajasthan, Gujarat, and Maharashtra. If we include it with the grants going outside the state budgets, we find that the number of states where grants, as percent of GSDP, have declined have increased to 8 (fig 7b).