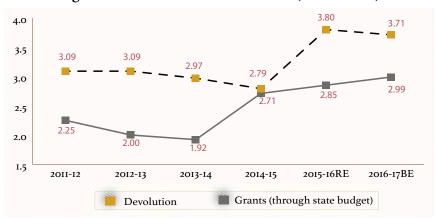

If we consider the quantum of transfers, total central transfer to states as percentage of all states' GSDP increased from 5.34 percent in 2011-12 to 5.50 percent in 2014-15, the terminal year of the TFC award and is budgeted to be 6.70 percent in 2016-17 mainly on account of increase in tax devolution (table 5). Following the implementation of FFC award, tax devolution increased from 2.79 percent of GSDP in 2014-15 to 3.80 percent in 2015-16RE and is budgeted to be 3.71 percent in 2016-17. Grants aggregated across all states (going through state budgets) as percentage of all state GSDP also show a similar trend. Grants as percentage of GSDP increased from 2.25 percent in 2011-12 to 2.71 percent in 2014-15 and further to 2.99 percent in 2016-17BE as evident from table 5 and fig 2.

#### Table 5: Central Transfers to States

|   |                                                                                      |         |                |          |          | (             | Ks. In crores) |
|---|--------------------------------------------------------------------------------------|---------|----------------|----------|----------|---------------|----------------|
|   |                                                                                      | 2011-12 | 2012-13        | 2013-14  | 2014-15  | 2015-16<br>RE | 2016-17<br>BE  |
| Ι | Tax Devolution                                                                       | 255592  | 291531         | 318275   | 333982   | 516724        | 581065         |
| 2 | Grants (through State Budget)                                                        | 186229  | 188682         | 205952   | 325236   | 386825        | 467088         |
| 3 | Central transfers [I+2]                                                              | 441821  | 480213         | 524227   | 659218   | 903549        | 1048153        |
| 4 | All States' GSDP                                                                     | 8272575 | 9421443        | 10728508 | 11990017 | 13595030      | 15647672       |
|   | Central Transfers (% of GSDP)                                                        | 5.34    | 5.10           | 4.89     | 5.50     | 6.65          | 6.70           |
|   | a) Tax Devolution (% of GSDP)                                                        | 3.09    | 3.09           | 2.97     | 2.79     | 3.80          | 3.71           |
|   | b) Grants through state budget (% of GSDP)                                           | 2.25    | 2.00           | I.92     | 2.71     | 2.85          | 2.99           |
| 5 | Grants (outside State Budget)                                                        | 117013  | 110966         | 125203   | 20543    |               |                |
| 6 | Total Grants (through & outside State<br>Budget) [2+5]                               | 303243  | 299647         | 331155   | 345780   | 386825        | 467088         |
| 7 | Total Central Transfers (through & out-<br>side state budgets) [3+5]                 | 558834  | 591178         | 649430   | 679762   | 903549        | 1048153        |
|   | Share of Total Central Transfers<br>(through & outside state budget) as % of<br>GSDP | 6.76    | 6.27           | 6.05     | 5.67     | 6.65          | 6.70           |
|   | a) Total Grants (through & outside State<br>Budget) as % of GSDP                     | 3.67    | 3.18           | 3.09     | 2.88     | 2.85          | 2.99           |
|   | b) Grants outside State Budget (% of GSDP)                                           | I.4I    | 1.18           | 1.17     | 0.17     |               |                |
|   | Composition of Central Transfers (%)                                                 |         |                |          |          |               |                |
|   | Share in Central taxes & duties                                                      | 45.74   | 49 <b>.</b> 3I | 49.01    | 49.13    | 57.19         | 55.44          |
|   | Grants (through & outside State Budget)                                              | 54.26   | 50.69          | 50.99    | 50.87    | 42.81         | 44.56          |
|   | Total Transfers                                                                      | 100.00  | 100.00         | 100.00   | 100.00   | 100.00        | 100.00         |