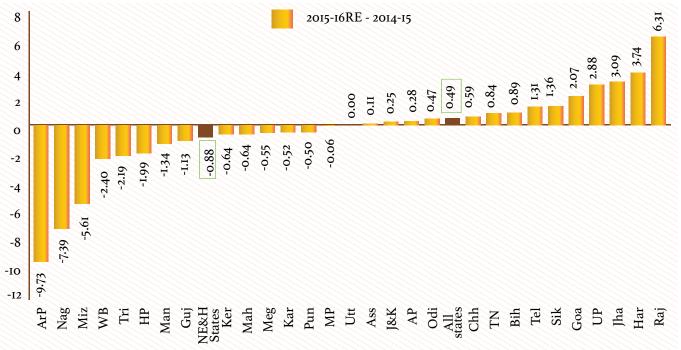

| Figure 1:  | Relative shares of States in Combined revenue and Total expenditure                                   | 4  |
|------------|-------------------------------------------------------------------------------------------------------|----|
| Figure 2:  | Central transfers to States (as percent of GSDP)                                                      | 10 |
| Figure 3:  | Central Grants to States (as percent of GSDP)                                                         | 10 |
| Figure 4:  | Overall Transfers from Central Government                                                             | 11 |
| Figure 5:  | General Purpose and Specific Purpose Transfers as Percent of Total Transfer                           | 11 |
| Figure 6:  | Change in Tax Devolution to States (as percent of GSDP)                                               | 12 |
| Figure 7:  | Change in Grants (as percent of GSDP)                                                                 | 13 |
| Figure 8:  | Change in Grants-in-aid to NE&H States (as percent of GSDP)                                           | 14 |
| Figure 9:  | Change in Central Transfers (going through and outside State Budgets) (as percent of GSDP)            | 15 |
| Figure 10: | Change in Own Revenue Receipts of States (as percent of GSDP)                                         | 18 |
| Figure 11: | Change in Expenditures between 2015-16RE and 2014-15 (as percent of GSDP)                             | 20 |
| Figure 12: | Change in Expenditures between 2016-17RE and 2014-15 (as percent of GSDP)                             | 21 |
| Figure 13: | Change in Expenditure on Social Services, Education & Health between 2014-15 & 2015-16RE              | 22 |
| Figure 14: | Change in Expenditure on Social Services, Education & Health between 2014-15 & 2016-17RE              | 23 |
| Figure 15: | Increase (+)/Decrease (-) in Outstanding liabilities between 2014-15 & 2015-16RE (as percent of GSDP) | 27 |
| Figure 16: | Increase (+)/Decrease (-) in Outstanding liabilities between 2014-15 & 2016-17RE (as percent of GSDP) | 27 |
| Figure 17: | States with combined eligibility for enhanced borrowing in 2015-16.                                   | 28 |
|            |                                                                                                       |    |

The Review of the finances shows that the fiscal situation continues to be asymmetric and particularly challenging for the Union Government. The consolidated fiscal deficit of the Union and State Governments in 2015-16BE is estimated at -6.19 percent of GDP and the revenue deficit at -2.36 percent of GDP, implying that a large proportion of borrowing is used to finance revenue expenditures due to the revenue deficit of -2.80 percent of the Union Government. The outstanding liabilities of the Government (both Union and States) as percentage of GDP declined from 72.24 percent in 2010-11 to 70.93 percent mainly due to the reduction in the aggregate liabilities of States and is budgeted to be around 69.51 percent in 2015-16BE.